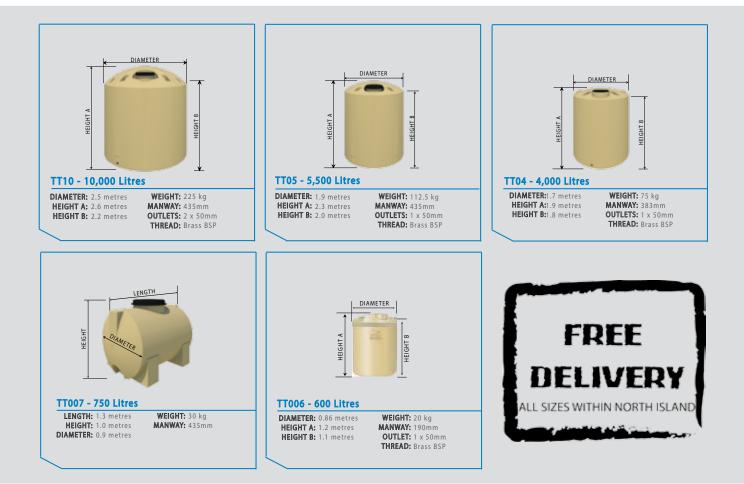

le free service.



## **OUR 20 YEAR GUARANTEE**

Devan Tanks offers a no nonsense 20 year guarantee on all our domestic water tanks. Our tanks are manufactured to the highest standards utilising advanced technology and production procedures. Full installation guides are available to ensure your installation meets the warranty conditions.

## **MOULDED OUTLETS**

Devan Tanks are the only tank that comes with brass (or stainless steel) moulded in outlets. Having metal outlets allows for an easy plumb that is solid and eliminates any risk of cross threading. Better yet, our big tanks come with two of them as standard!





Please note that the colours represented above are the best match possible within screen and printing variations. Colorsteel colours are a guide only not colour matches.





#### **CERTIFIED MATERIAL**

Devan Tanks are manufactured from the highest quality food grade polyethylene which is ideally suited to our moulding technique giving long life and trouble free service. Polyethylene cannot rot or corrode, and is ultra violet stabilised for New Zealand's harsh environmental conditions. It will not leach or taint your drinking water.



### **SUPER-STRONG DOME**

The unique Devan Spaceframe provides for maximum strength in the dome of your tank which means it won't pop in when you are installing or servicing your tank nor will extreme snow loading have an effect. (Large tanks only)

## ACCESSORIES

Devan have carefully selected a few key accessories to assist with your water collection, storage and use needs. Give some thought to what you may need to go wit