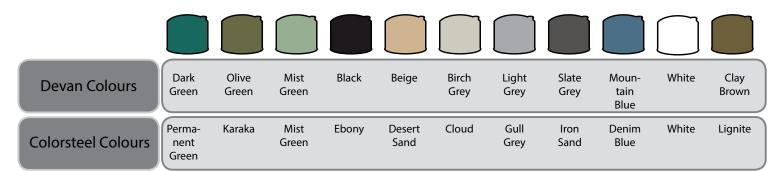

Please note that the colours represented above are the best match possible within screen and printing variations. Colorsteel colours are a guide only not colour matches.