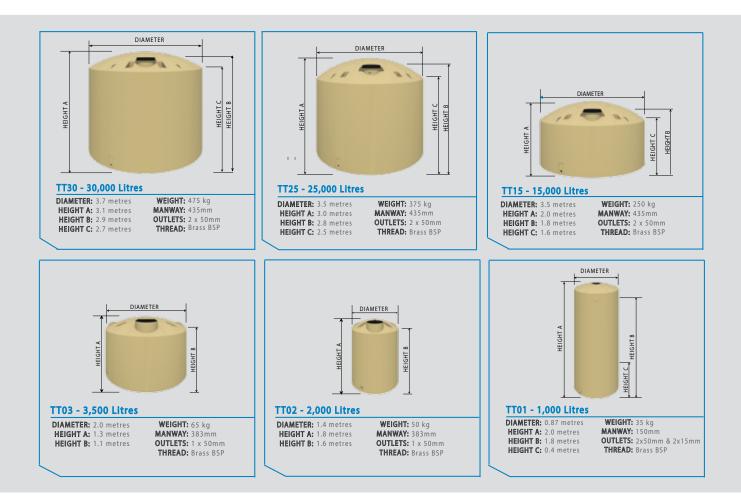

## **MOULDED OUTLETS**

Devan Tanks are the only tank that comes with brass (or stainless steel) moulded in outlets. Having metal outlets allows for an easy plumb that is solid and eliminates any risk of cross threading. Better yet, our big tanks come with two of them as standard!