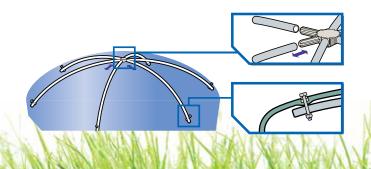

### **SUPER-STRONG DOME**

The unique Devan Spaceframe provides for maximum strength in the dome of your tank which means it won't pop in when you are installing or servicing your tank nor will extreme snow loading have an effect. (Large tanks only)