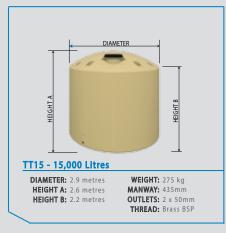

Devan Tanks are developed, designed and produced to the highest standards for New Zealand conditions.



# WHY CHOOSE DEVAN?

Devan pioneered New Zealand's first large volume plastic water tank with the first development starting in the late 1980's.

Since then Devan has gone on to develop a full range of water tanks, septic tanks, wastewater systems and key accessories to assist with all your water based needs.

Devan Tanks are only manufactured from the highest quality polyethylene which is ideally suited to our moulding technique giving long life and trouble free service.













#### **OUR 20 YEAR GUARANTEE**

Devan Tanks offers a no nonsense 20 year guarantee on all our domestic water tanks. Our tanks are manufactured to the highest standards utilising advanced technology and production procedures. Full installation guides are available to ensure your installation meets the warranty conditions.



#### **MOULDED OUTLETS**

Devan Tanks are the only tank that comes with brass (or stainless steel) moulded in outlets. Having metal outlets allows for an easy plumb that is solid and eliminates any risk of cross threading. Better yet, our big tanks come with two of them as standard!



| Devan Colours      | Dark<br>Green           | Olive<br>Green | Mist<br>Green | Black | Beige          | Birch<br>Grey | Light<br>Grey | Slate<br>Grey | Moun-<br>tain<br>Blue |