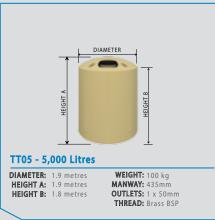

#### **MOULDED OUTLETS**

Devan Tanks are the only tank that comes with brass (or stainless steel) moulded in outlets. Having metal outlets allows for an easy plumb that is solid and eliminates any risk of cross threading. Better yet, our big tanks come with two of them as standard!