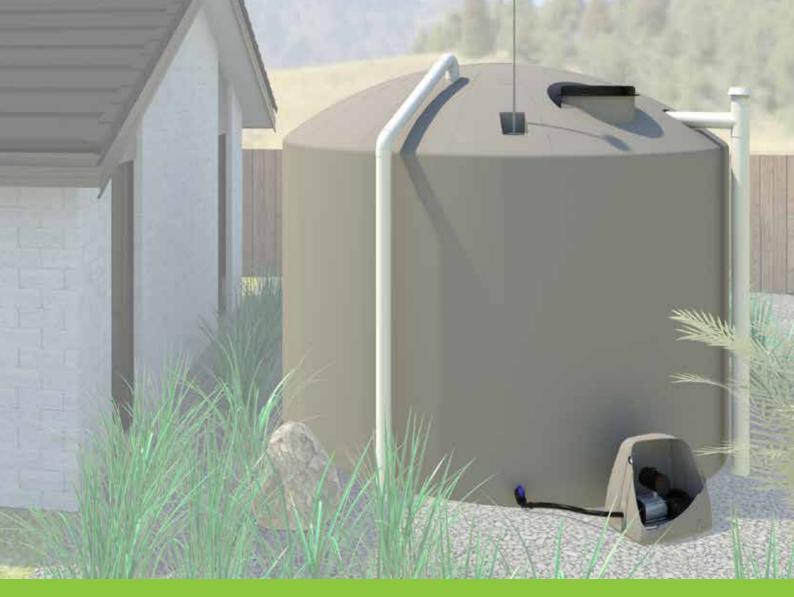

## **ACCESSORIES**

Devan have carefully selected a few key accessories to assist with your water collection, storage and use needs. Give some thought to what you may need to go with your tank and talk to one of the friendly team when ordering.

- First flush diverters
- Leaf/debris diverters
- Level indicators/gauges
- Plumbing kits
- Water pumps
- Pump Covers
- Uniseals
- UV systems

- Overflow kits
- Tank vents
- Float valves
- Connector kits