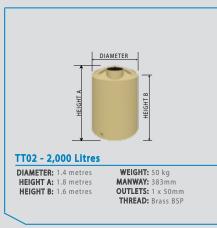

Devan Tanks are developed, designed and produced to the highest standards for New Zealand conditions.



# WHY CHOOSE DEVAN?

Devan pioneered New Zealand's first large volume plastic water tank with the first development starting in the late 1980's.

Since then Devan has gone on to develop a full range of water tanks, septic tanks, wastewater systems and key accessories to assist with all your water based needs.

Devan Tanks are only manufactured from the highest quality polyethylene which is ideally suited to our moulding technique giving long life and trouble free service.













#### **OUR 20 YEAR GUARANTEE**

Devan Tanks offers a no nonsense 20 year guarantee on all our domestic water tanks. Our tanks are manufactured to the highest standards utilising advanced technology and production procedures. Full installation guides are available to ensure your installation meets the warranty conditions.



#### **MOULDED OUTLETS**

Devan Tanks are the only tank that comes with brass (or stainless steel) moulded in outlets. Having metal outlets allows for an easy plumb that is solid and eliminates any risk of cross threading. Better yet, our big tanks come with two of them as standard!



| Devan Colours      | Dark<br>Green           | Olive<br>Green | Mist<br>Green | Black | Beige          | Birch<br>Grey | Light<br>Grey | Slate<br>Grey | Moun-<br>tain<br>Blue | Whit