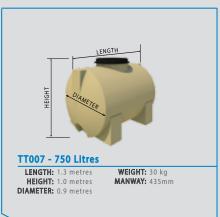

standard!



| Devan Colours      | Dark<br>Green           | Olive<br>Green | Mist<br>Green | Black | Beige          | Birch<br>Grey | Light<br>Grey | Slate<br>Grey | Moun-<br>tain<br>Blue | White | Clay<br>Brown |
|--------------------|-------------------------|----------------|---------------|-------|----------------|---------------|---------------|---------------|-----------------------|-------|---------------|
| Colorsteel Colours | Perma-<br>nent<br>Green | Karaka         | Mist<br>Green | Ebony | Desert<br>Sand | Cloud         | Gull<br>Grey  | Iron<br>Sand  | Denim<br>Blue         | White | Lignite       |

Please note that the colours represented above are the best match possible within screen and printing variations. Colorsteel colours are a guide only not colour matches.















#### **CERTIFIED MATERIAL**

Devan Tanks are manufactured from the highest quality food grade polyethylene which is ideally suited to our moulding technique giving long life and trouble free service. Polyethylene cannot rot or corrode, and is ultra violet stabilised for New Zealand's harsh environmental conditions. It will not leach or taint your drinking water.



### **SUPER-STRONG DOME**

The unique Devan Spaceframe provides for maximum strength in the dome of your tank which means it won't pop in when you are installing or servicing your tank nor will extreme snow loading have an effect. (Large tanks only)

## **ACCESSORIES**

Devan have carefully selected a few key accessories to assist with your water collection, storage and use needs. Give some thought to what you may need t