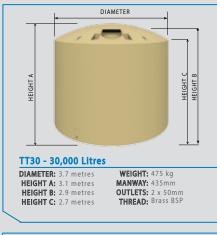

Devan Tanks are developed, designed and produced to the highest standards for New Zealand conditions.



# WHY CHOOSE DEVAN?

Devan pioneered New Zealand's first large volume plastic water tank with the first development starting in the late 1980's.

Since then Devan has gone on to develop a full range of water tanks, septic tanks, wastewater systems and key accessories to assist with all your water based needs.

Devan Tanks are only manufactured from the highest quality polyethylene which is ideally suited to our moulding technique giving long life and trouble free service.













#### **OUR 20 YEAR GUARANTEE**

Devan Tanks offers a no nonsense 20 year guarantee on all our domestic water tanks. Our tanks are manufactured to the highest standards utilising advanced technology and production procedures. Full installation guides are available to ensure your installation meets the warranty conditions.



#### **MOULDED OUTLETS**

Devan Tanks are the only tank that comes with brass (or stainless steel) moulded in outlets. Having metal outlets allows for an easy plumb that is solid and eliminates any risk of cross threading. Better yet, our big tanks come with two of them as standard!



| Devan Colours      | Dark<br>Green           | Olive<br>Green | Mist<br>Green | Black | Beige          | Birch<br>Grey | Light<br>Grey | Slate<br>Grey | Moun-<br>tain<br>Blu