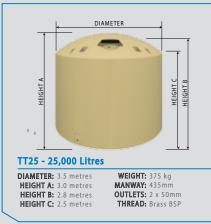

Devan Tanks are developed, designed and produced to the highest standards for New Zealand conditions.



# WHY CHOOSE DEVAN?

Devan pioneered New Zealand's first large volume plastic water tank with the first development starting in the late 1980's.

Since then Devan has gone on to develop a full range of water tanks, septic tanks, wastewater systems and key accessories to assist with all your water based needs.

Devan Tanks are only manufactured from the highest quality polyethylene which is ideally suited to our moulding technique giving long life and trouble free service.













#### **OUR 20 YEAR GUARANTEE**

Devan Tanks offers a no nonsense 20 year guarantee on all our domestic water tanks. Our tanks are manufactured to the highest standards utilising advanced technology and production procedures. Full installation guides are available to ensure your installation meets the warranty conditions.



#### **MOULDED OUTLETS**

Devan Tanks are the only tank that comes with brass (or stainless steel) moulded in outlets. Having metal outlets allows for an easy plumb that is solid and eliminates any risk of cross threading. Better yet, our big tanks come with two of them as standard!



| Devan Colours      | Dark<br>Green           | Olive<br>Green | Mist<br>Green | Black | Beige          | Birch<br>Grey | Light<br>Grey | Slate<br>Grey | Moun-<br>tain<br>Blue