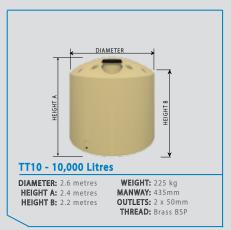

#### **MOULDED OUTLETS**

Devan Tanks are the only tank that comes with brass (or stainless steel) moulded in outlets. Having metal outlets allows for an easy plumb that is solid and eliminates any risk of cross threading. Better yet, our big tanks come with two of them as standard!