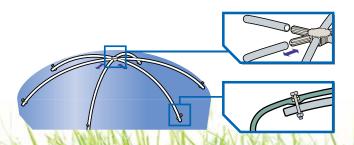

### **SUPER-STRONG DOME**

The unique Devan Spaceframe provides for maximum strength in the dome of your tank which means it won't pop in when you are installing or servicing your tank nor will extreme snow loading have an effect. (Large tanks only)