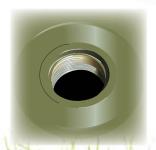

#### **MOULDED OUTLETS**

Devan Tanks are the only tank that comes with brass (or stainless steel) moulded in outlets. Having metal outlets allows for an easy plumb that is solid and eliminates any risk of cross threading. Better yet, our big tanks come with two of them as standard!