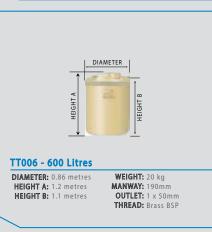

#### **MOULDED OUTLETS**

Devan Tanks are the only tank that comes with brass (or stainless steel) moulded in outlets. Having metal outlets allows for an easy plumb that is solid and eliminates any risk of cross threading. Better yet, our big tanks come with two of them as standard!