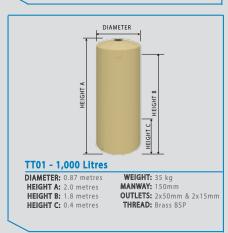

#### **MOULDED OUTLETS**

Devan Tanks are the only tank that comes with brass (or stainless steel) moulded in outlets. Having metal outlets allows for an easy plumb that is solid and eliminates any risk of cross threading. Better yet, our big tanks come with two of them as standard!