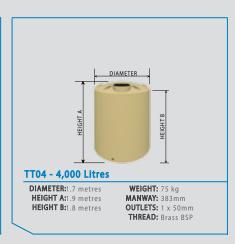

#### **MOULDED OUTLETS**

Devan Tanks are the only tank that comes with brass (or stainless steel) moulded in outlets. Having metal outlets allows for an easy plumb that is solid and eliminates any risk of cross threading. Better yet, our big tanks come with two of them as standard!