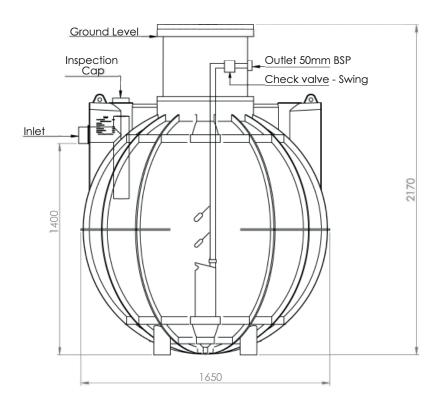

## Specifications

Code: DW210PMAS Max. Vol: 2,100L 16 Voltage: 240 V/50Hz 12 Pump: Bianco BIA-B120GS2 - 1.5kW Head (m) Discharge: 50mm BSP 8 Max Head: 16m Flow: 12.5m3/h @ 8m Head Alarms: High Level with mute reset 0 † 0 50 100 Effluent quality: Macerated untreated sewage Conforming Standards: AS/NZS1546.1:2008, AS/NZS3500.2.2018 Section 12.8\*