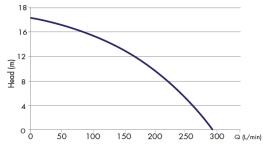

## Specifications

Code: DW210PMAS Max. Vol: 2,100L 16 Voltage: 240 V/50Hz 12 Pump: Bianco BIA-B120GS2 - 1.5kW Head (m) Discharge: 50mm BSP 8 Max Head: 16m Flow: 12.5m3/h @ 8m Head Alarms: High Level with mute reset 0 † 0 50 100 Effluent quality: Macerated untreated sewage Conforming Standards: AS/NZS1546.1:2008, AS/NZS3500.2.2018 Section 12.8\*

## **Performance Curve**

0800 338 268 | DEVAN.CO.NZ

\* compliance to AS/NZS3500.2.2018 Section 12.8 requires the supply installation of an isolation valve and minimum DN50 vent fitted by

others

Features and Benefits