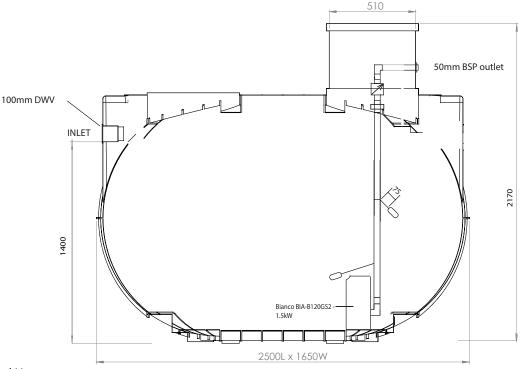

## Specifications

Code: DW210PMAS Max. Vol: 2,100L Voltage: 240 V/50Hz Pump: Bianco BIA-B120GS2 - 1.5kW Discharge: 50mm BSP Max Head: 16m Flow: 12.5m3/h @ 8m Head Alarms: High Level with mute reset Effluent quality: Macerated untreated sewage Conforming Standards: AS/NZS1546.1:2008, AS/NZS3500.2.2018 Section 12.8\*

\* compliance to AS/NZS3500.2.2018 Section 12.8 requires the supply installation of an isolation valve and minimum DN50 vent fitted by others

Features and Benefits

Light weight modular system Simple proven technology