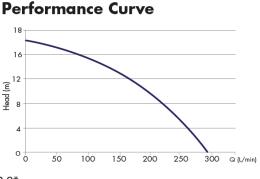

## Specifications

Code: DW210PMAS Max. Vol: 2,100L Voltage: 240 V/50Hz Pump: Bianco BIA-B120GS2 - 1.5kW Discharge: 50mm BSP Max Head: 16m Flow: 12.5m3/h @ 8m Head Alarms: High Level with mute reset Effluent quality: Macerated untreated sewage Conforming Standards: AS/NZS1546.1:2008, AS/NZS3500.2.2018 Section 12.8\*