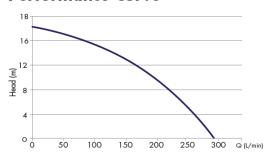

#### **Performance Curve**

<sup>\*</sup> compliance to AS/NZS3500.2.2018 Section 12.8 requires the supply installation of an isolation valve and minimum DN50 vent fitted by others