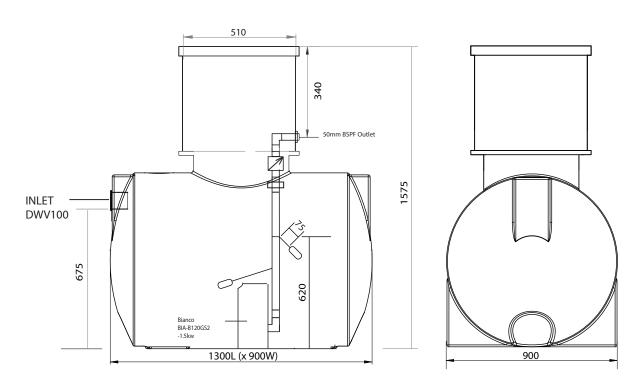

# Specifications

Code: DW850PMAS Max. Vol: 850L Voltage: 240 V/50Hz

Pump: Bianco BIA-B120GS2 - 1.5kW

Discharge: 50mm BSP Max Head: 16m

Flow: 12.5m3/h @ 8m Head Alarms: High Level with mute reset

Effluent quality: Macerated untreated sewage

Conforming Standards: AS/NZS3500.2.2018 Section 12.8\*